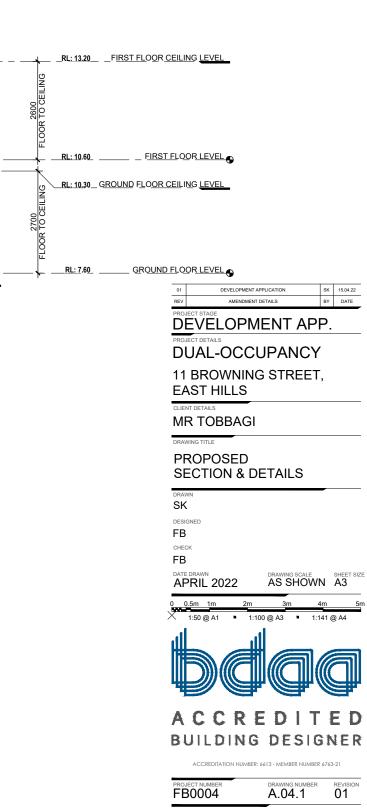

PROPOSED SECTION A

SCALE - 1 : 100

EPRODUCTION OF TWO PART OF THE OCCURENT 2022 FEMALE BUILD EPRODUCTION OF TWO PART OF THE OCCURENT CONSTITUTES AND PERMECES CONCURRENT REVINCE OF NAME OF THE OCCURRENT CONSTITUTES AND DOCUMENT 5 / ARE CONTROBINIAL. THE RECORDING CONSTRUCTOR OF PROVINEED REVINCE OF THE OCCURRENT OF THE CONTROL FOR RESON WITHOUT PROVINCE THE CONTROL AND CONCURRENT OF TAIL CONCURRENT STATEMENT OF THE CONTROL FOR THE CONTROL OF THE DOCUMENT OF THE OFFICE OF THE CONTROL OF THE CONTROL FOR THE OFFICE OF THE CONTROL OF THE OFFICE PROVIDE THE OFFICE AND CONTROL OF THE OFFICE PROVIDES TO ANY DECENTROL OF THE OFFICE OFFICE OFFICE OFFICE OFFICE OFFICE WORK & DURING THE OFFICE OFFICE OFFICE OFFICE OFFICE OFFICE OFFICE DECENTROL OFFICE OFFICE OFFICE OFFICE OFFICE OFFICE OFFICE OFFICE DECENTROL OFFICE OFFICE OFFICE OFFICE OFFICE OFFICE OFFICE OFFICE DECENTROL OFFICE OFFICE OFFICE OFFICE OFFICE OFFICE OFFICE OFFICE DECENTROL OFFICE OFFICE OFFICE OFFICE OFFICE OFFICE OFFICE OFFICE DECENTROL OFFICE OFFICE OFFICE OFFICE OFFICE OFFICE OFFICE OFFICE DECENTROL OFFICE OFFICE OFFICE OFFICE OFFICE OFFICE OFFICE OFFICE DECENTROL OFFICE OFFICE OFFICE OFFICE OFFICE OFFICE OFFICE OFFICE DECENTROL OFFICE OFFICE OFFICE OFFICE OFFICE OFFICE OFFICE OFFICE DECENTROL OFFICE OFFICE OFFICE OFFICE OFFICE OFFICE OFFICE OFFICE DECENTROL OFFICE OFFICE OFFICE OFFICE OFFICE OFFICE OFFICE OFFICE OFFICE DECENTROL OFFICE OFFIC