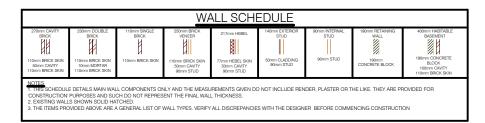

|                                                              | MAR'                                                          | -                  |                                 |                                      |                                   |                      | Ī                                             | 1E1           | NTS       |  |
|--------------------------------------------------------------|---------------------------------------------------------------|--------------------|---------------------------------|--------------------------------------|-----------------------------------|----------------------|-----------------------------------------------|---------------|-----------|--|
| This is a summary<br>Builders and Own<br>For definitions ref | ers must refer to                                             | the CUR            | ents as<br>RENT                 | detailed in the E<br>BASIX Certifica | ASIX Certificat<br>e for Complete | e.<br>details        |                                               |               |           |  |
| WATER C                                                      | OMMITM                                                        | IENT:              | S                               |                                      |                                   |                      |                                               |               |           |  |
|                                                              |                                                               |                    |                                 | FIXTURES                             | ;                                 |                      |                                               |               |           |  |
| ALL SHOWER                                                   | SHOWER HEADS ALL T                                            |                    |                                 | S ALL                                | ALL KITCHEN TAPS                  |                      | ALL BATHROOM TAP                              |               |           |  |
| 3STAR(>7.5 but <=9L/min) 3                                   |                                                               | 3 S                | 3 STAR                          |                                      | 3 STAR                            |                      | 3 STAR                                        |               |           |  |
|                                                              | 1                                                             | <b>LTER</b>        | NAT                             | IVE WATE                             | R SOURC                           | E                    |                                               |               |           |  |
| DWELLING                                                     | No. RAIN                                                      | RAINWATER TANK SIZ |                                 |                                      | CONFIG                            |                      | URATION                                       |               |           |  |
| A                                                            |                                                               | 2500 LIT           | RES Mi                          | n. F                                 | ROOF AREA - 120m <sup>2</sup>     |                      |                                               |               |           |  |
| В                                                            |                                                               | 2500 LIT           | RES Mi                          | n. F                                 | ROOF AREA - 120m <sup>2</sup>     |                      |                                               |               |           |  |
| DWELLING                                                     | No. L/SC                                                      | SCAPE CONNE        |                                 | CTION TOILI                          | OILET CONNECTION                  |                      | L/DRY CONNECTION                              |               |           |  |
| A                                                            |                                                               | YES                |                                 |                                      | YES                               |                      | YES                                           |               |           |  |
| В                                                            |                                                               | YES                |                                 |                                      | YES                               |                      | YES                                           |               |           |  |
| THERMAL                                                      | COMMI                                                         | TME                | NTS                             |                                      |                                   |                      |                                               |               |           |  |
|                                                              | F                                                             | LOOR               | , WA                            | ALLS & CE                            | LING/RO                           | DF                   |                                               |               |           |  |
| CONST                                                        | RUCTION                                                       | }                  | ADDIT                           | IONAL INSULA                         | TION (R-VALU                      | JE)                  |                                               | OTHE          | ER        |  |
| FLOOR-CONCRETE SLAB ON                                       | I GROUND                                                      |                    | NIL                             |                                      |                                   |                      |                                               |               |           |  |
| EXTERNAL WALL - CAVITY B                                     |                                                               |                    | .17 INCLUDING CONSTR            |                                      |                                   |                      |                                               |               |           |  |
| EXTERNAL WALL - BRICK VE                                     |                                                               | 1.86 (OR 2         | 40 INCLUDING CONSTR             | JCTION)                              |                                   |                      |                                               |               |           |  |
| NTERNAL WALL SHARED WITH GARAGE - SINGLE SKIN<br>WASONRY     |                                                               |                    | NIL                             |                                      |                                   |                      |                                               |               |           |  |
|                                                              | MASONRY<br>CEILING AND ROOF - FLAT CEILING /FLAT ROOF, FRAMED |                    |                                 | 3.5 (UP), ROOF: FOIL/SAF             | KING                              | FRAME                | FRAMED; MEDIUM (SOLAR ABSORPTANCE 0.475 -     |               |           |  |
|                                                              |                                                               |                    |                                 |                                      |                                   | 0.70)                | 0.70)                                         |               |           |  |
| ENERGY (                                                     | COMMIT                                                        | MEN                | TS                              |                                      |                                   |                      |                                               |               |           |  |
|                                                              | HOT W                                                         | ATER               | B                               | ATH /KITC                            | H /I 'DRY                         | VFN                  | TIL                                           |               | N SYSTEM  |  |
| DWELLING No.                                                 | -                                                             |                    |                                 | EACH                                 |                                   |                      |                                               |               | V CONTROL |  |
| GAS INSTANTANEOUS                                            |                                                               |                    | INDIVIDUAL FAN, DUCTED TO ROOF. |                                      |                                   |                      | MANUAL SWITCH ON/OFF                          |               |           |  |
|                                                              | 3 STARS                                                       | 0110               | INDIVIDUAL FAN. DUCTED TO ROOF. |                                      |                                   | MANUAL SWITCH ON/OFF |                                               |               |           |  |
|                                                              | GAS INSTANTANE<br>3 STARS                                     | 005                | 11                              | IDIVIDUAL FAN, DU                    | L FAN, DUGTED TO ROOF.            |                      | MANUAL SWITCH UN/OFF                          |               |           |  |
|                                                              |                                                               | COO                | OLING                           |                                      | HI HI                             |                      | EATING                                        |               |           |  |
| DWELLING No.                                                 | LIVING AR                                                     | EAS                | BEDROOM AREAS                   |                                      | LIVING                            | LIVING AREAS         |                                               | BEDROOM AREAS |           |  |
| A                                                            | 3 PHASE AIRCONE<br>EER<2.5                                    | IRCONDITIONING 3   |                                 |                                      | 3 PHASE AIRCONDITIC<br>EER<2.5    |                      | NING 3 PHASE AIRCONDITIONING<br>EER<3.0 - 3.5 |               |           |  |
| В                                                            | PHASE AIRCONDITIONING<br>ER<2.5                               |                    | 3 PHASE AIRCONDITIC<br>EER<2.5  |                                      | 3 PHASE AIRCONDITIO<br>EER<2.5    |                      | NING 3 PHASE AIRCONDITIONING<br>EER<2.5       |               |           |  |
|                                                              |                                                               |                    |                                 | ARTIFICIA                            |                                   | NG                   |                                               |               |           |  |
| DWELLING No.                                                 | BEDROOMS                                                      | LIVING             | )<br>DIN                        |                                      | BATH/WC                           |                      | UNI                                           | DRY           | HALLWAYS  |  |
| A                                                            | 4                                                             | 2                  |                                 | YES                                  | YES                               |                      | YES                                           |               | YES       |  |
| B                                                            | 4                                                             | 2                  |                                 | YES                                  |                                   |                      | YES                                           |               | YES       |  |
| -                                                            |                                                               |                    |                                 | NATURA                               |                                   | G                    |                                               |               |           |  |
|                                                              |                                                               |                    |                                 |                                      |                                   |                      |                                               |               |           |  |
| WELLING No.                                                  | BATH/WC                                                       | KITCH              | IENS                            | -                                    | -                                 |                      |                                               |               |           |  |
| DWELLING No.                                                 | BATH/WC                                                       | KITCH              |                                 | BEDROOMS                             | - 3                               | -                    | -                                             |               | -         |  |
| -                                                            | 2                                                             | KITCH<br>1         |                                 | -                                    | -                                 |                      | -                                             |               | -         |  |
| A                                                            |                                                               | 1                  |                                 | BEDROOMS<br>4<br>4                   | -<br>-<br>-                       |                      | -                                             |               |           |  |
| A<br>B                                                       | 2                                                             | 1                  |                                 | BEDROOMS<br>4                        | -<br>-<br>-                       |                      | -                                             |               |           |  |
| A<br>B<br>DWELLING No.                                       | 2                                                             | 1                  |                                 | BEDROOMS<br>4<br>4                   | -<br>-<br>-                       |                      | -                                             |               |           |  |
| A<br>B                                                       | 2                                                             | 1                  |                                 | BEDROOMS<br>4<br>4                   | -<br>-<br>-                       |                      | -                                             |               |           |  |
| A<br>B<br>DWELLING No.<br>A                                  | 2<br>2<br>TYPE                                                | 1                  | ,                               | BEDROOMS<br>4<br>4                   | IVE ENEF                          | RGY                  | -                                             | ASUI          | -         |  |
| B<br>DWELLING No.<br>A                                       | 2<br>2<br>TYPE                                                | PLIAN              | CES                             | BEDROOMS<br>4<br>4<br>ALTERNAT       |                                   | RGY                  | -<br>-<br>-                                   |               | -         |  |
| A<br>B<br>DWELLING No.<br>A<br>B                             | 2<br>2<br>TYPE                                                | PLIAN              | CES                             | BEDROOMS<br>4<br>4<br>ALTERNAT       |                                   | RGY                  | -<br>-<br>-<br>DF                             | YING          | RES       |  |